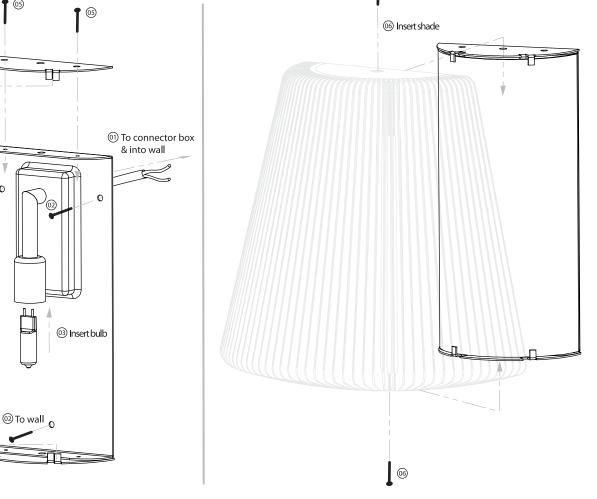

## Bramah / Joseph Wall Light - Large

(4) Insert diffuser

Designed by

www.eoq-design.com

BMW-14032 / JPW-14053 - UK/EU Ver BMW-14874 / JPW-14876 - US Ver