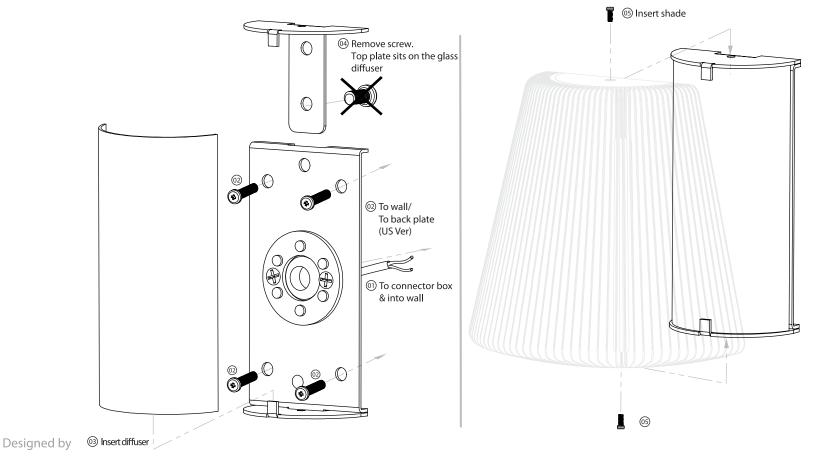

ified electrician to ensure there is no further danger to the user.

## **Cleaning Instructions**

Ensure that the power supply has been turned OFF before cleaning the product. The product can be cleaned with a non-abrasive cloth.

Do not use alcohol or any other solvents to clean the product.

## **Technical Data**

This product is supplied with an LED array. If one or more are defective, replace the whole LED module. Replacement LED module must be supplied by EOQ, please contact your local supplier/contractor for replacement.

Any LED used must comply with the recommended maximum voltage suggested on the safety label located on the product. This LED lamp is not dimmable.

EOQ will not accept any responsibility for any accidents or injury that occurs due to the use of incorrect LED.