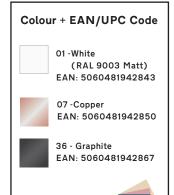

## **Brixton Spot Cluster**

## by James Bartlett



Figure A: Product can be mounted flush to the ceiling or suspended on tensile wires to bring the disc to the desired height. LED units can be arranged in a number of ways.







Category Pendant / Ceiling Mount

Material Aluminium/Stainless Steel/MDF
Cable 4m + up to 2m. White:White Gloss PVC

Others: Black Matt PVC

**Lightsource** Integrated LED

Switched No

Class II - Double Insulated

F Mark Suitable for Mounting on Flammable

Materials

IP Rating IP20
Bathroom Zone Zone 3
Weight 15.6KGS
Individual Carton Size N/A
Individual Carton Weight N/A
Shipping Carton Quantity 01 Unit

Shipping Carton Size 86cm x 86cm x 12cm

Spot Cluster

Shipping Carton Weight 20.1KGS

 LED Chip
 Lumileds

 Wattage
 10x 8W

 Luminous Flux
 10x 375lm

 Colour Temp
 2700K

 CRI
 90CRI

 Lifetime
 30,000Hrs

LDT / IES Files Not Currently Available
Dimmable Phase Dimming + 0-10v

Energy Efficiency Class: G

Energy Consumption: 40 kWh/1000h

**Energy Efficiency** 

**Smart Compatibility