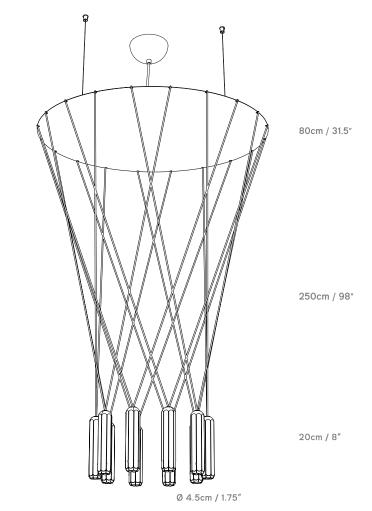

## by James Bartlett

Figure A: Product can be mounted flush to the ceiling or suspended on tensile wires to bring the disc to the desired height. LED units can be arranged in a number of ways.

Category Pendant / Ceiling Mount