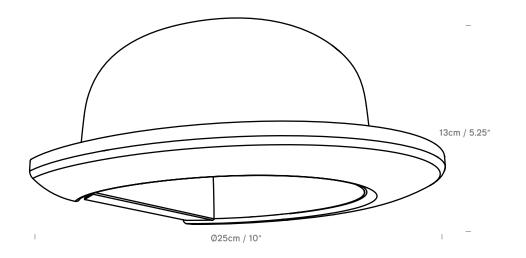

## innermost

Jeeves Wall UK/EU WJ028102

| Category    | Wall Mount / Wall Projection: 23cm/9"                      | IP Rating                | IP20                   | LED Chip        | Lamp Dependant          | Recommended Bulb                                                                                                              |
|-------------|------------------------------------------------------------|--------------------------|------------------------|-----------------|-------------------------|-------------------------------------------------------------------------------------------------------------------------------|
| Material    | Wool felt bowler or top hat with anodised aluminium lining | Bathroom Zone            | Zone 3                 | Wattage         | Lamp Dependant          | LED G9 dimmable bulb up to 500 lumen output<br>and colour temperature from 2200K to 2700K.<br>Please contact us about supply. |
|             |                                                            | Weight                   | 0.6KGS                 | Luminous Flux   | Lamp Dependant          |                                                                                                                               |
| Cable       | 8cm                                                        | Individual Carton Size   | 30cm x 30.5cm x 16.5cm | Colour Temp     | Lamp Dependant          |                                                                                                                               |
| Lightsource | G9 / Max 5W LED                                            | Individual Carton Weight | 0.7KGS                 | CRI             | Lamp Dependant          |                                                                                                                               |
| Switched    | No                                                         | Shipping Carton Quantity | 04 Units               | Lifetime        | Lamp Dependant          | Smart Compatibility                                                                                                           |
| Class       | Class II - Double Insulated                                | Shipping Carton Size     | 65cm x 34.5cm x 38cm   | LDT / IES Files | Not Currently Available | This product is compatible with most Bluetooth/                                                                               |
| F Mark      | Suitable for Mounting on Flammable                         | Shipping Carton Weight   | 5.2KGS                 | Dimmable        | Lamp Dependant          | Wifi systems. Please contact us about the Tuya +                                                                              |
|             | Materials                                                  |                          |                        |                 |                         | Cassambi options we can offer.                                                                                                |