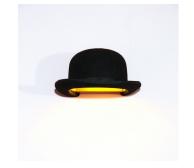

## **Jeeves Wall**

by Jake Phipps

## innermost

Jeeves Wall UK/EU WJ028102

| Category    | Wall Mount / Wall Projection: 23cm/9"                      | IP Rating                | IP20                   | LED Chip        | Lamp Dependant          | Recommended Bulb                                                                                                              |
|-------------|------------------------------------------------------------|--------------------------|------------------------|-----------------|-------------------------|-------------------------------------------------------------------------------------------------------------------------------|
| Material    | Wool felt bowler or top hat with anodised aluminium lining | Bathroom Zone            | Zone 3                 | Wattage         | Lamp Dependant          | LED G9 dimmable bulb up to 500 lumen output<br>and colour temperature from 2200K to 2700K.<br>Please contact us about supply. |
|             |                                                            | Weight                   | 0.6KGS                 | Luminous Flux   | Lamp Dependant          |                                                                                                                               |
| Cable       | 8cm                                                        | Individual Carton Size   | 30cm x 30.5cm x 16.5cm | Colour Temp     | Lamp Dependant          |                                                                                                                               |
| Lightsource | G9 / Max 5W LED                                            | Individual Carton Weight | 0.7KGS                 | CRI             | Lamp Dependant          |                                                                                                                               |
| Switched    | No                                                         | Shipping Carton Quantity | 04 Units               | Lifetime        | Lamp Dependant          | Smart Compatibility                                                                                                           |
| Class       | Class II - Double Insulated                                | Shipping Carton Size     | 65cm x 34.5cm x 38cm   | LDT / IES Files | Not Currently Available | This product is compatible with most Bluetooth/                                                                               |
| F Mark      | Suitable for Mounting on Flammable                         | Shipping Carton Weight   | 5.2KGS                 | Dimmable        | Lamp Dependant          | Wifi systems. Please contact us about the Tuya +                                                                              |
|             | Materials                                                  |                          |                        |                 |                         | Cassambi options we can offer.                                                                                                |