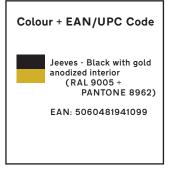

## innermost

Jeeves Wall UK/EU WJ028102

| Category    | Wall Mount / Wall Projection: 23cm/9"                      | IP Rating                | IP20                   | LED Chip        | Lamp Dependant          | Recommended Bulb                                                                                                              |
|-------------|------------------------------------------------------------|--------------------------|------------------------|-----------------|-------------------------|-------------------------------------------------------------------------------------------------------------------------------|
| Material    | Wool felt bowler or top hat with anodised aluminium lining | Bathroom Zone            | Zone 3                 | Wattage         | Lamp Dependant          | LED G9 dimmable bulb up to 500 lumen output<br>and colour temperature from 2200K to 2700K.<br>Please contact us about supply. |
|             |                                                            | Weight                   | 0.6KGS                 | Luminous Flux   | Lamp Dependant          |                                                                                                                               |
| Cable       | 8cm                                                        | Individual Carton Size   | 30cm x 30.5cm x 16.5cm | Colour Temp     | Lamp Dependant          |                                                                                                                               |
| Lightsource | G9 / Max 5W LED                                            | Individual Carton Weight | 0.7KGS                 | CRI             | Lamp Dependant          |                                                                                                                               |
| Switched    | No                                                         | Shipping Carton Quantity | 04 Units               | Lifetime        | Lamp Dependant          | Smart Compatibility                                                                                                           |
| Class       | Class II - Double Insulated                                | Shipping Carton Size     | 65cm x 34.5cm x 38cm   | LDT / IES Files | Not Currently Available | This product is compatible with most Bluetooth/                                                                               |
| F Mark      | Suitable for Mounting on Flammable                         | Shipping Carton Weight   | 5.2KGS                 | Dimmable        | Lamp Dependant          | Wifi systems. Please contact us about the Tuya +                                                                              |
|             | Materials                                                  |                          |                        |                 |                         | Cassambi options we can offer.                                                                                                |