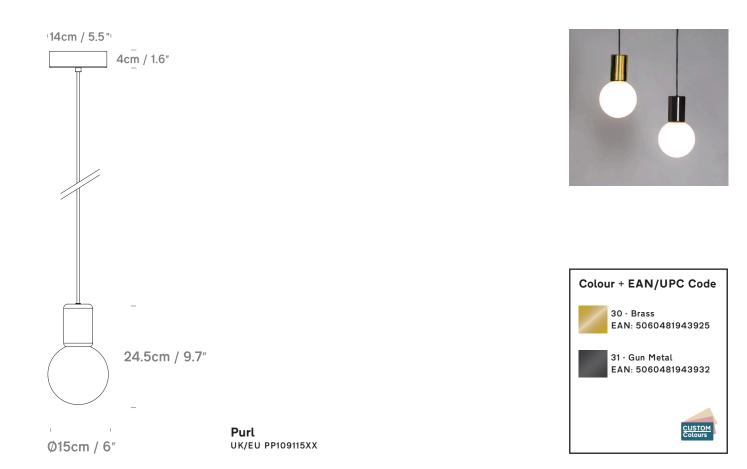

## innermosit



| Category    | Pendant / Ceiling Mount            | IP Rating                | IP20                                  | LED Chip        | Epistar                        | Energy Efficiency                                                                  |
|-------------|------------------------------------|--------------------------|---------------------------------------|-----------------|--------------------------------|------------------------------------------------------------------------------------|
| Material    | Steel                              | Bathroom Zone            | Zone 3                                | Wattage         | 12 W                           | Energy Efficiency Class: F                                                         |
| Cable       | 4m. Black PVC.